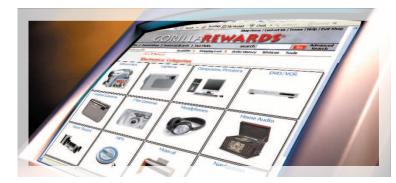

# Take A Look At The Rewards Site!

To browse through our online demo site, visit: **www.EFS.rewardsloyalty.com** 

Log into the secure site with:

Username: ERICKSONS Password: DEMO

Note: Letters are case sensitive.