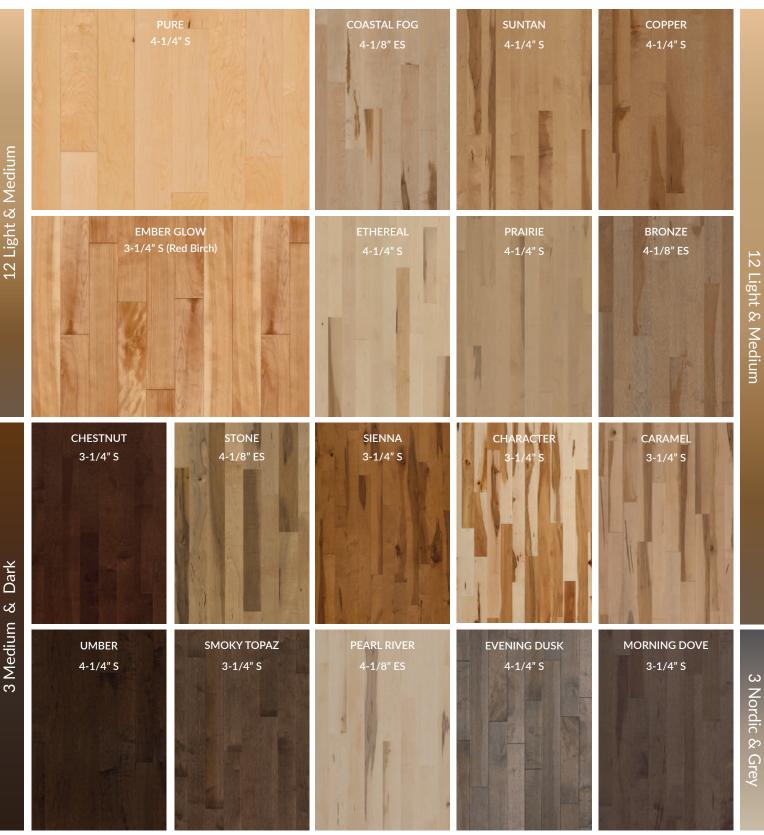

## **Contemporary** Collection

Beautifully Crafted Canadian Hard Maple & Red Birch with Designer Colors

Pictured: Stone Scan for more product information.

STYLE/COLOR: Contemporary - 18 Colors

**SPECIES:** North American Hard Maple & Red Birch

Contemporary Collection

Beautifully Crafted Canadian Hard Maple & Red Birch with Designer Colors

\* Please remember that one of the beautiful properties of wood is that it is a product of nature and natural variations in color and grain pattern are to be expected. These color swatches are provided to assist you with general color selection and appearance but will not show all the characteristics of the final installed product. Multiple sample boards or a full carton of material will give you a more accurate representation.