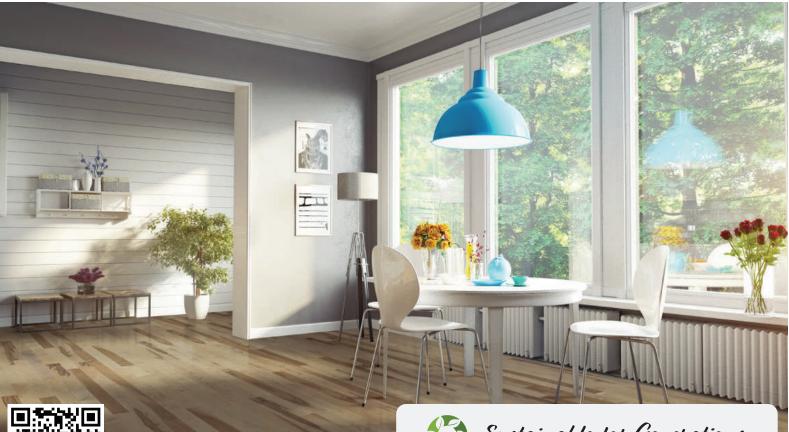

## **Contemporary** Collection

Beautifully Crafted Canadian Hard Maple & Red Birch with Designer Colors

Pictured: Stone Scan for more product information.

STYLE/COLOR: Contemporary - 18 Colors

**SPECIES:** North American Hard Maple & Red Birch

Our beautiful hard maple flooring adds simple, subtle sophistication to any decor. Clean lines, designer colors, and smooth finish will make your space feel sleek and fresh.

Our premium red birch flooring is unique and beautiful, offering distinctive gold and cinnamon colors, selected from the reddish-brown heartwood of the birch tree.

The Contemporary Collection utilizes state-of-the-art manufacturing methods and premium natural materials. It features an antimicrobial, crystal-clear finish that not only provides exceptional durability but also enhances the wood's natural beauty. The antimicrobial technology protects your floors by hindering the growth of harmful microorganisms, which can impact indoor air quality and floor cleanliness. By choosing the Contemporary Collection, you are investing in a timeless, sustainable product designed to last for years while supporting a healthier home environment.