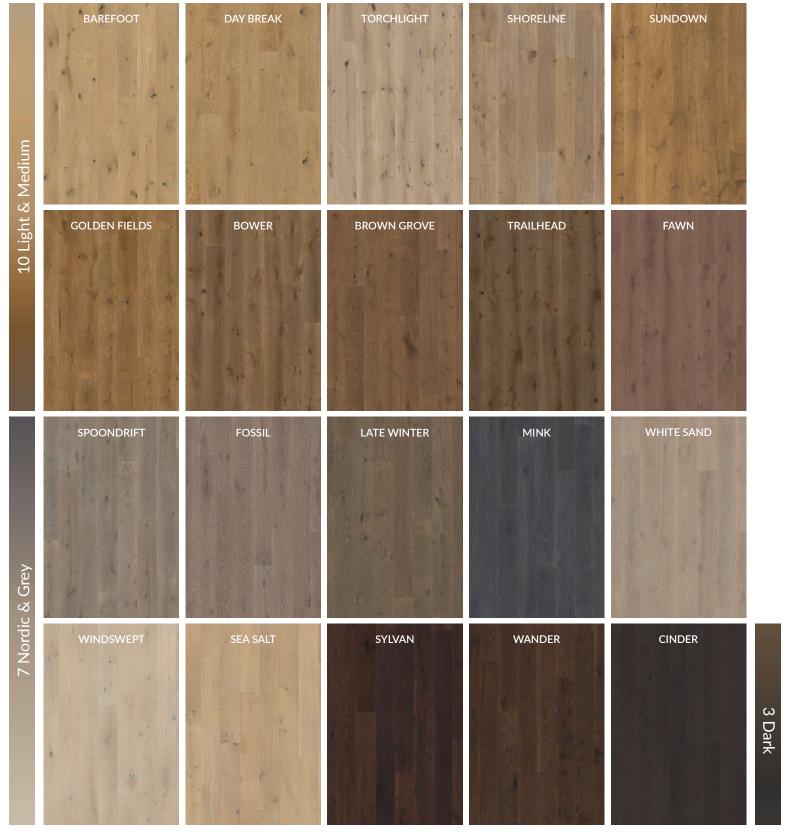

STYLE/COLOR: Urban Rustic - 20 Colors

**SPECIES:** Northwestern European White Oak **CONSTRUCTION:** 9/16" 3-Ply Engineered Solid

WEAR LAYER: 3.2mm Sawn Face Precious Hardwood

CORE LAYER: Plantation Grown Hevea Hardwood

## Urban Rustic Collection

Sophisticated, Rugged Beauty with Artisan Craftwork

<sup>\*</sup> Please remember that one of the beautiful properties of wood is that it is a product of nature and natural variations in color and grain pattern are to be expected. These color swatches are provided to assist you with general color selection and appearance but will not show all the characteristics of the final installed product. Multiple sample boards or a full carton of material will give you a more accurate representation.